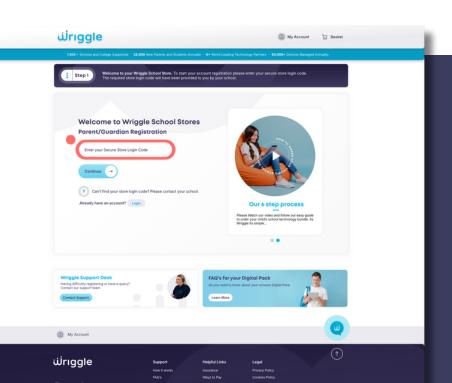

# YOUR 7 STEP GUIDE TO USING THE WRIGGLE ONLINE STORE



### **STORE.WRIGGLE.IE**



## REGISTRATION

### **STEP 1**

Please enter store code provided to you by your school.





### **STEP 1.1**

⊙Xfin

Upon access to the store, please enter in your full name, email, phone number and password you wish to use to register your account.

VISA 👥 🛶 😨



### **MY ACCOUNT**

#### **STEP 2**

Review and 'Accept' if the school details provided are correct.





### **STEP 3**

Add your student details as requested, then click 'Shop Now'. Where you have two + students entering the same school and requiring devices, you can add them in this section.



# DEVICE SELECTION



Click on your preferred device from the selection provided to add to cart.





### INSURANCE

#### **STEP 4.1**

We highly recommend that you add on Insurance for your device. To do this, please submit the requested details in the boxes provided.

\*Please ensure to review and tick to accept 'Terms a