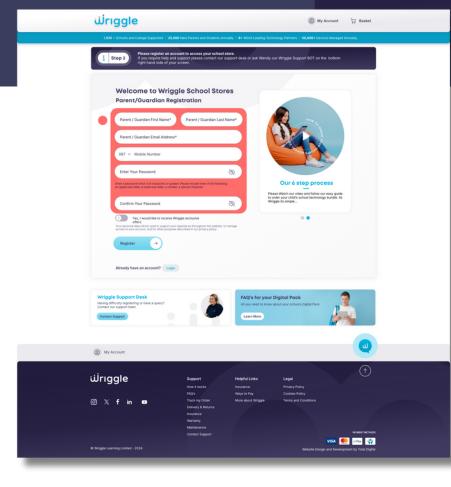

### **STEP 1.1**

⊙Xfin

Upon access to the store, please enter in your full name, email, phone number and password you wish to use to register your account.

VISA 👥 🛶 😨