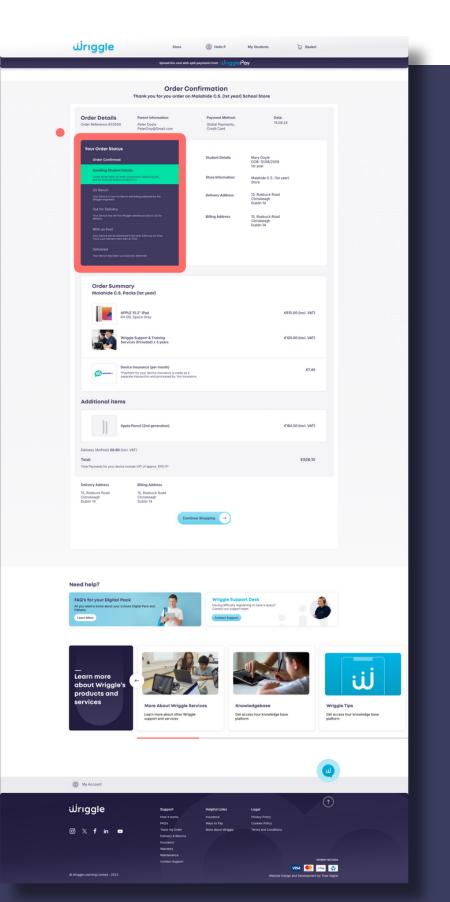

### STEP 7

Once your payment has been approved/verified, you will be brought through to the order summary page.

On the left hand side, you will see a status update to confirm the order has been received.

As the order is processed by Wriggle, you will receive an SMS and email notification with status updates.

You can also log into 'My Account' to view the status of your order.

Wriggle has developed this finance solution, in partnership with Humm Finance, to lighten the financial burden that parents face during the Back to School period.