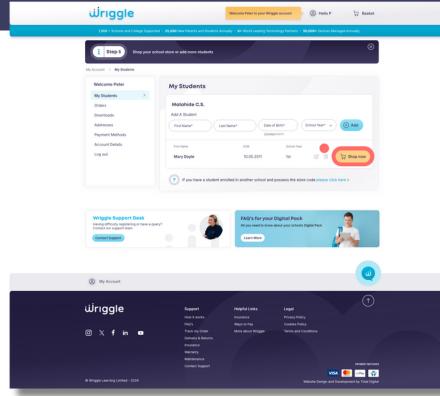

### **STEP 3**

Add your student details as requested, then click 'Shop Now'. Where you have two + students entering the same school and requiring devices, you can add them in this section.