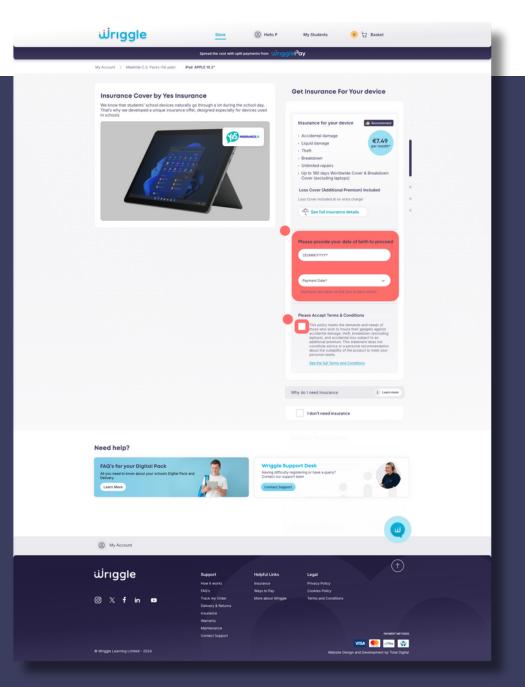

#### **STEP 4.1**

We highly recommend that you add on Insurance for your device. To do this, please submit the requested details in the boxes provided.

\*Please ensure to review and tick to accept 'Terms and Conditions'.