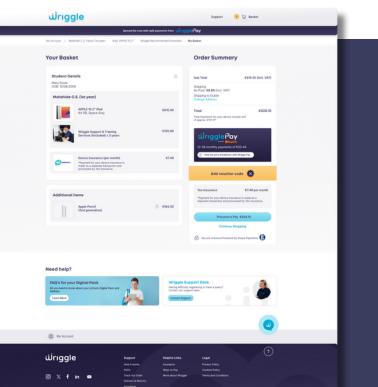

### **STEP 5**

Please double check your order basket and ensure all items along with student details are entered correctly.

### **STEP 5.1**

If you have a 'Voucher Code' please enter it in the box provided before clicking 'Proceed to Pay'.

🚥 👥 🐼