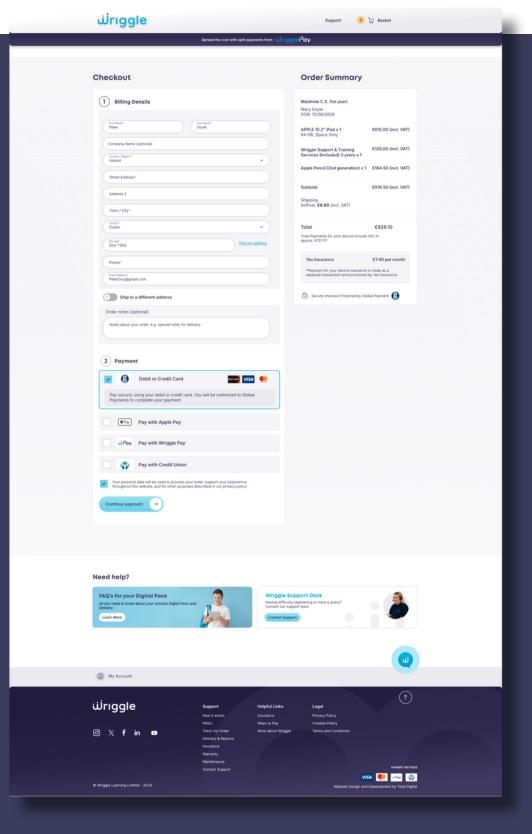

### **STEP 6.1**

Select your preferred payment methods and follow the assigned steps before clicking 'Continue payment'