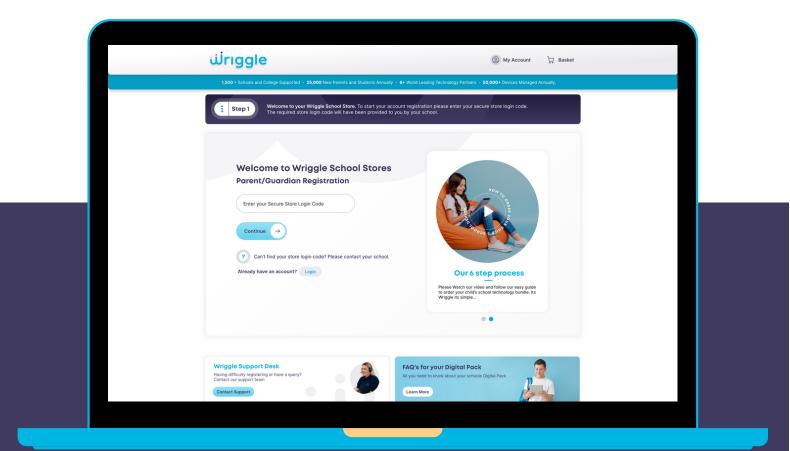

# YOUR 7 STEP GUIDE TO USING THE WRIGGLE ONLINE STORE



### **STORE.WRIGGLE.IE**



## REGISTRATION

### **STEP 1**

Please enter store code provided to you by your school.





### **STEP 1.1**

⊙Xfin

Upon access to the store, please enter in your full name, email, phone number and password you wish to use to register your account.

VISA 👥 🛶 😨



### **MY ACCOUNT**

#### **STEP 2**

Review and 'Accept' if the school details provided are correct.





### **STEP 3**

Add your student details as requested, then click 'Shop Now'. Where you have two + students entering the same school and requiring devices, you can add them in this section.



# DEVICE SELECTION



Click on your preferred device from the selection provided to add to cart.





### INSURANCE

#### **STEP 4.1**

We highly recommend that you add on Insurance for your device. To do