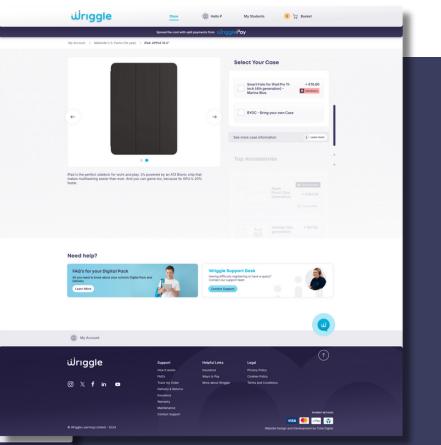

#### **STEP 4.2**

ພ່rıggle

Need help

စ္က My Account ယ်riggle

© X f in ∎

The Ultimate Apple Pencil expe

Select your case for the device from the options displayed on screen.

Store

### **STEP 4.3**

Choose your recommended accessories.