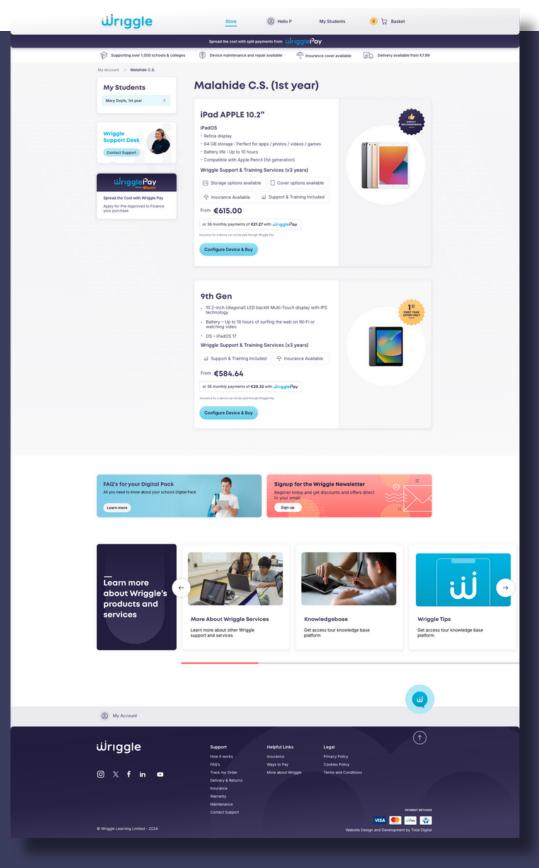

# DEVICE SELECTION

Click on your preferred device from the selection provided to add to cart.