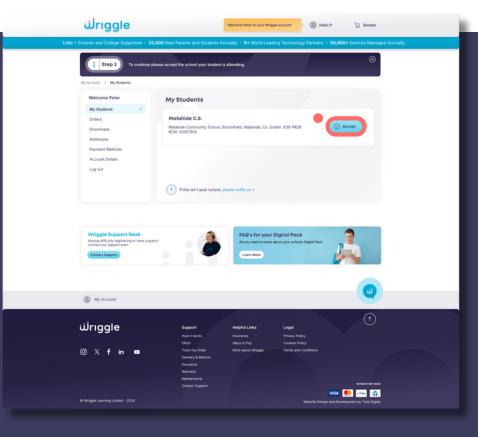

#### **STEP 2**

Review and 'Accept' if the school details provided are correct.

### **STEP 3**

Add your student details as requested, then click 'Shop Now'. Where you have two + students entering the same school and requiring devices, you can add them in this section.