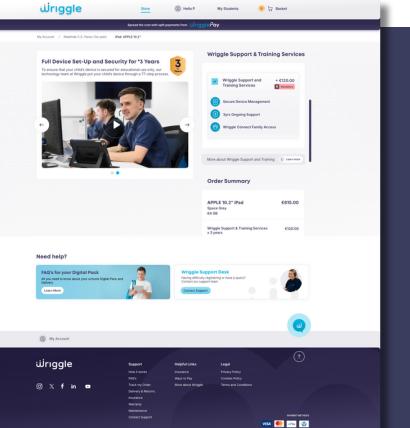

#### **STEP 4.4**

The 'Wriggle Support & Training & Services' are mandatory and are pre-selected in your bundle.

### **STEP 4.5**

Review device configuration summary to ensure all details are correct., then click 'Add to Basket'.