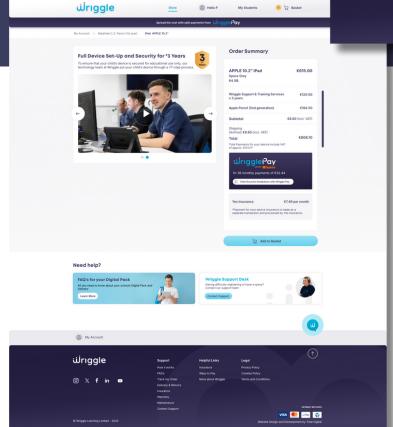

### **STEP 4.5**

Review device configuration summary to ensure all details are correct., then click 'Add to Basket'.