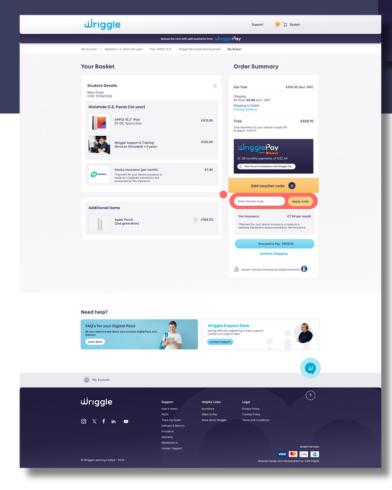

### **STEP 5.1**

If you have a 'Voucher Code' please enter it in the box provided before clicking 'Proceed to Pay'.

🚥 👥 🐼