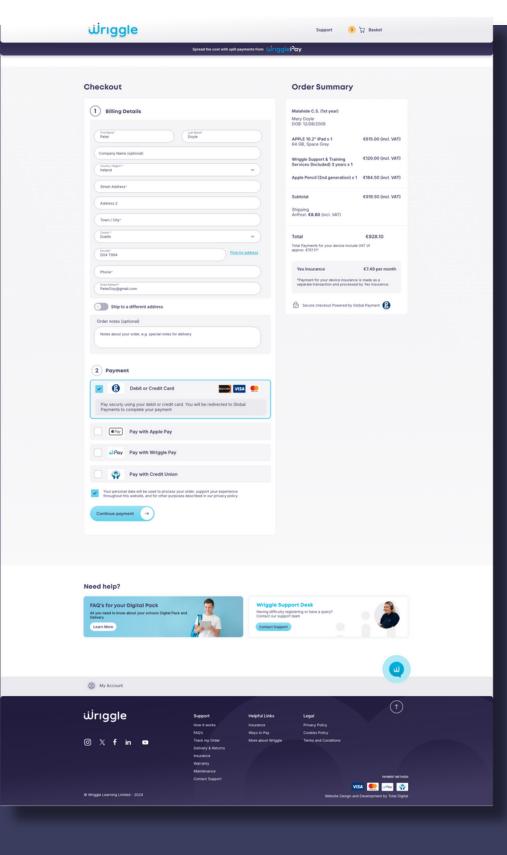

#### **STEP 6**

As per other online stores, please enter our billing details in the fields provided. If you have a different shipping address, please tick the box provided and add in the shipping address details in the fields provided.

### **STEP 6.1**

Select your preferred payment methods and follow the assigned steps before clicking 'Continue payment'

#### **STEP 6.2**

If you are paying by card, please enter the details as requested below and be ready for a verification process using your registered mobile phone.

| ürıggle |                                                                                     |  |
|---------|-------------------------------------------------------------------------------------|--|
|         | Checkout                                                                            |  |
|         | Card Number     VISA       Card Number       Expiry       Security Code       MM/YY |  |
|         | Card Number PAY NOW                                                                 |  |
|         | Exception     Security processed by Costar Payments     Costar Payments             |  |